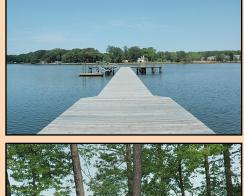

CUSTOM WATERFRONT COMMUNITY IN CUL-DE-SAC ON ELIZABETH RIVER, MINUTES TO EVERYTHING! OFFERING THE BEST DESIGNS VALUES IN THE NEIGHBORHOOD OR BRING YOUR OWN BUILDER! SERENE WATERFRONT SETTING. 15 X 30 BOAT SLIP APPROVED FOR BOAT LIFT. POA \$75 PER MONTH FOR DOCK. BUILD YOUR DREAM HOME! SCHOOLS -WOODSTOCK, KEMPSVILLE MS & TALLWOOD HS.

■ Waterview Lot 1 New Price: \$199,900 ■ Waterview Lot 2

New Price: \$175,000

■ Waterview Lot 3 New Price: \$239,900 ■ Waterfront Lot 4

New Price: \$480,000 ■ Waterfront Lot 5 New Price: \$399,000

■ Directions:Indian Rvr Rd, right on McDonald Rd, right on to Lord Bowman, left on Glen Arden, left on LeCove Drive